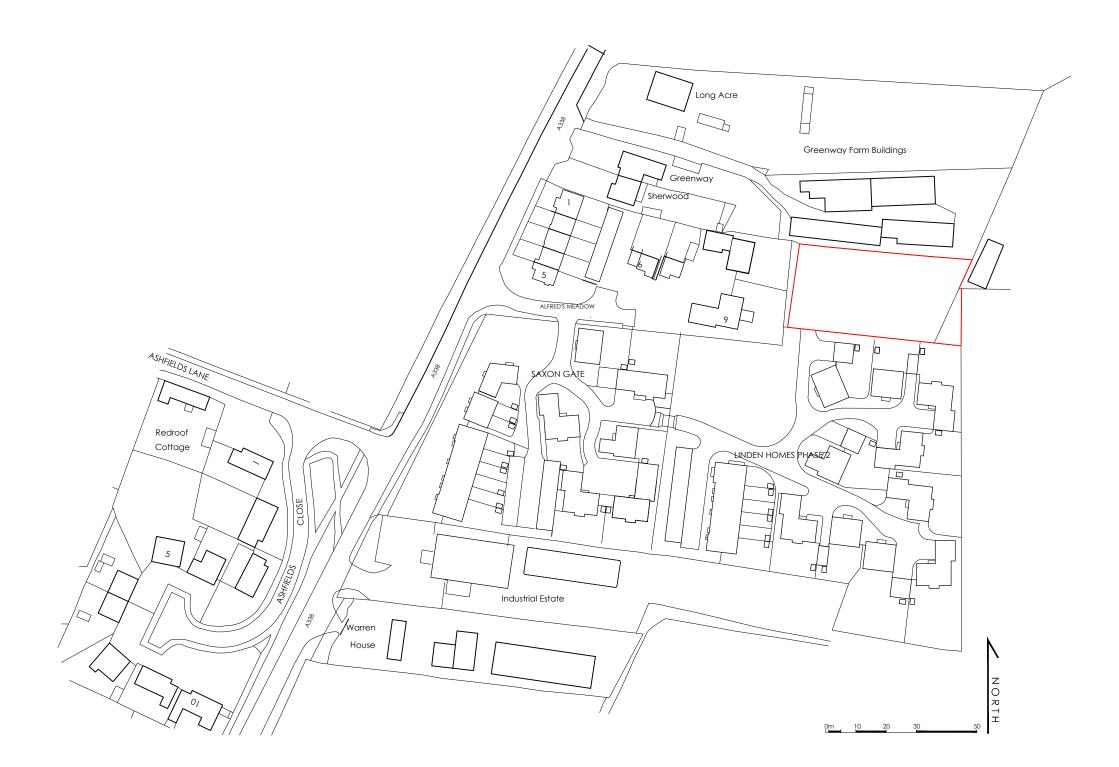

#### REVISIONS

Date Description

Client:

Ben Smith & Sons Ltd.

Job:

Land adj. Linden Homes Phase : East Hanney

Drawing Title:

Location Plan

Scale: 1:1250 @A3

Date: June 15 Drawn By Checke MM BDN

Drawing No:

2908.100

Revision: