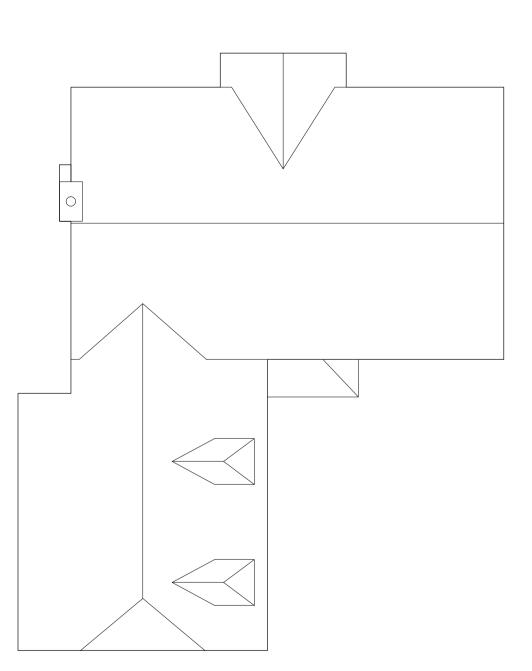

# PLOT 1 GARAGE

Front Elevation

Floor Plan

Ben Smith & Sons Ltd. Job:

Client:

Land adj. Linden Homes Phase 2 East Hanney

Drawing Title:

Side Elevation

Roof Plan

Proposed Plans and Elevations Proposed Garage Plot 1

Scale: 1:100 @ A1

Drawn By Checked MM BDN Date: June 15

Drawing No: 2908.102

Revision: