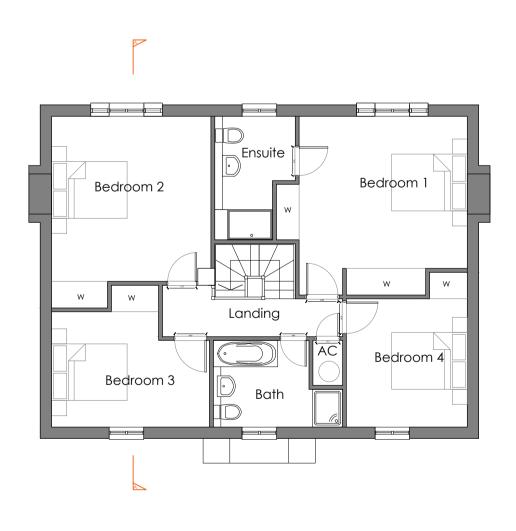

Ben Smith & Sons Ltd.

Job:

Land adj. Linden Homes Phase 2 East Hanney

Drawing Title:

Proposed Plans and Elevations Plot 2

Scale: 1:100 @ A1

<sub>Date:</sub> June 15 Drawn By Checked MM BDN

Drawing No: 2908.103