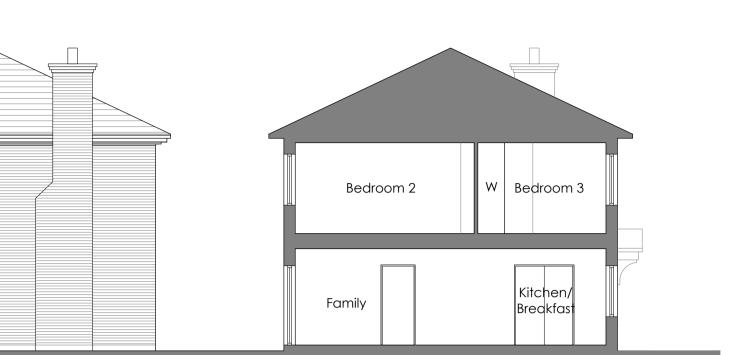

Ben Smith & Sons Ltd.

Job:

Land adj. Linden Homes Phase 2 East Hanney

Drawing Title:

Proposed Plans and Elevations Plot 2

Scale: 1:100 @ A1

<sub>Date:</sub> June 15 Drawn By Checked MM BDN

Drawing No: 2908.103

info@bhpharwood.co.uk - www.bhpharwood.co.uk

PLOT 2