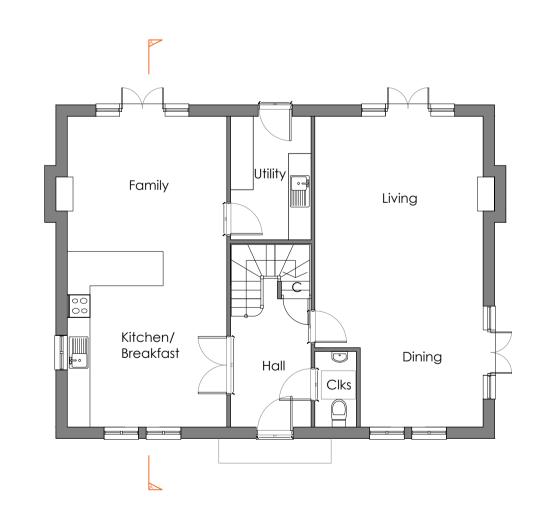

Ben Smith & Sons Ltd.

Job:

Land adj. Linden Homes Phase 2 East Hanney

Drawing Title:

Proposed Plans and Elevations Plot 2

Scale: 1:100 @ A1

<sub>Date:</sub> June 15 Drawn By Checked MM BDN

Drawing No: 2908.103