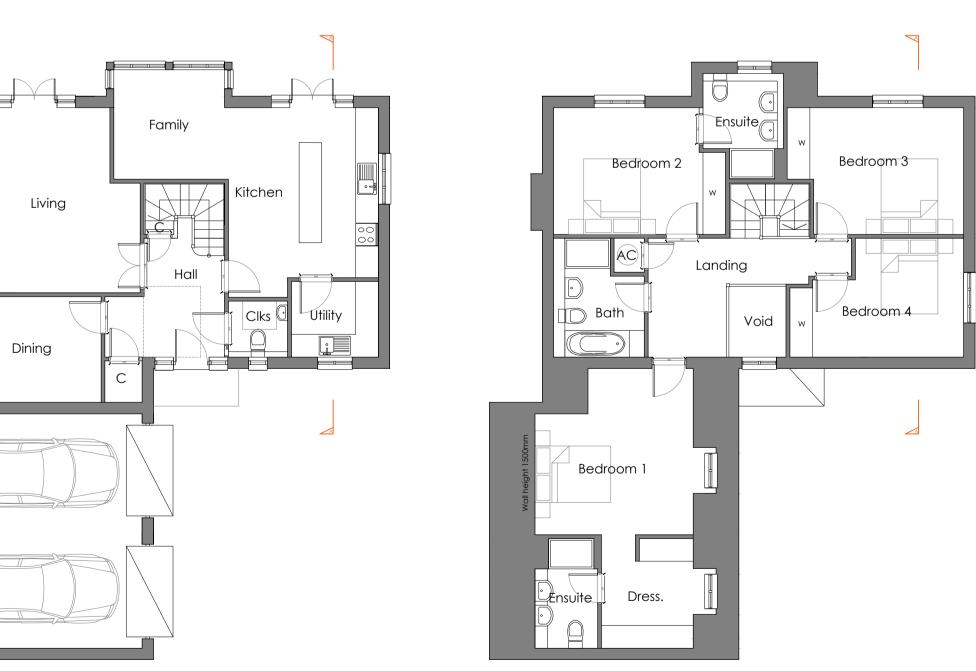

# PLOT 1 GARAGE

Front Elevation

Floor Plan

Ben Smith & Sons Ltd. Job:

Client:

Land adj. Linden Homes Phase 2 East Hanney

Drawing Title:

Side Elevation

Roof Plan

Proposed Plans and Elevations Proposed Garage Plot 1

Scale: 1:100 @ A1

Drawn By Checked MM BDN Date: June 15

Drawing No: 2908.102

Revision:

Ben Smith & Sons Ltd.

Job:

Land adj. Linden Homes Phase 2 East Hanney

Drawing Title:

Proposed Plans and Elevations Plot 2

Scale: 1:100 @ A1

<sub>Date:</sub> June 15 Drawn By Checked MM BDN

Drawing No: 2908.103